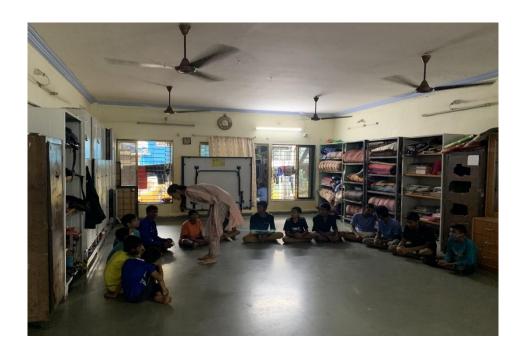

# REPORT ON VISIT TO SNEHASADAN - HOME FOR HOMELESS

On 25<sup>th</sup> March, 2022 the Students' Council Members paid a visit to Snehasadan - home for homeless, J.B Nagar (Chakala) with the intention to spread happiness and celebrate Friendship Day. It is a home for 45 - 50 boys that opened in 1964. The students and teachers were taken by surprise to see the level of discipline and cleanliness maintained by the young boys living there. A free-will donation was collected from the entire Students' Council Members and this money was used to buy essential items like stationery, notebooks and groceries for the boys of Snehasadan. The students and teachers enjoyed with the boys by playing games, singing, and dancing and also made sure to spend time with the boys on a one to one level by sitting with them and exchanging stories and life incidents. The Students' Council has promised to help the boys of Snehasadan in any way possible by them. In all, it was a fulfilling experience.