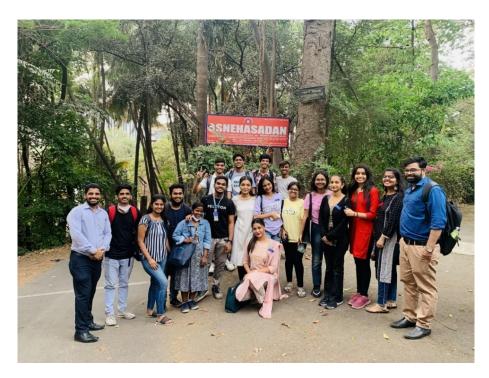

# REPORT ON VISIT TO SNEHASADAN - HOME FOR HOMELESS

On 25<sup>th</sup> March, 2022 the Students' Council Members paid a visit to Snehasadan - home for homeless, J.B Nagar (Chakala) with the intention to spread happiness and celebrate Friendship Day. It is a home for 45 - 50 boys that opened in 1964. The students and teachers were taken by surprise to see the level of discipline and cleanliness maintained by the young boys living there. A free-will donation was collected from the entire Students' Council Members and this money was used to buy essential items like stationery, notebooks and groceries for the boys of Snehasadan. The students and teachers enjoyed with the boys by playing games, singing, and dancing and also made sure to spend time with the boys on a one to one level by sitting with them and exchanging stories and life incidents. The Students' Council has promised to help the boys of Snehasadan in any way possible by them. In all, it was a fulfilling experience.

**Total Number of Students:** 17 (07 Male & 10 Female)

A colo

Assistant Prof. Sandesha Shetty

Students Council Incharge

Dr Sridhara Shetty

Principal

le shy