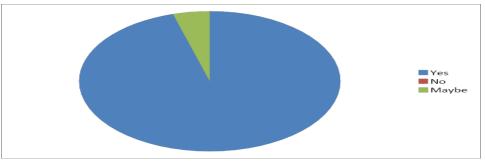

#### **FEEDBACK ANALYSIS**

No. of Respondents: 17

1. Do you believe that organizing this event was a unique way of celebrating Friendship Day?

2. Do you believe that meeting those children and spending time with them has brought a positive change in you?

# 3. Do you believe that such events should be organised on a regular basis?