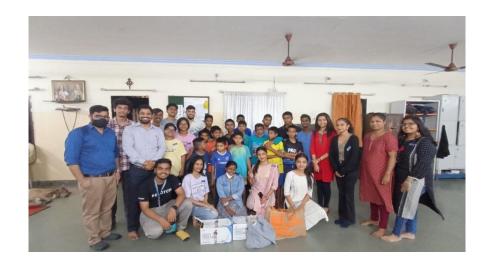

# REPORT ON VISIT TO SNEHASADAN - HOME FOR HOMELESS

On 25<sup>th</sup> March, 2022 the Students' Council Members paid a visit to Snehasadan - home for homeless, J.B Nagar (Chakala) with the intention to spread happiness and celebrate Friendship Day. It is a home for 45 - 50 boys that opened in 1964. The students and teachers were taken by surprise to see the level of discipline and cleanliness maintained by the young boys living there. A free-will donation was collected from the entire Students' Council Members and this money was used to buy essential items like stationery, notebooks and groceries for the boys of Snehasadan. The students and teachers enjoyed with the boys by playing games, singing, and dancing and also made sure to spend time with the boys on a one to one level by sitting with them and exchanging stories and life incidents. The Students' Council has promised to help the boys of Snehasadan in any way possible by them. In all, it was a fulfilling experience.

**Total Number of Students:** 17 (07 Male & 10 Female)

A colo

Assistant Prof. Sandesha Shetty

Students Council Incharge

Dr Sridhara Shetty

Principal

le shy